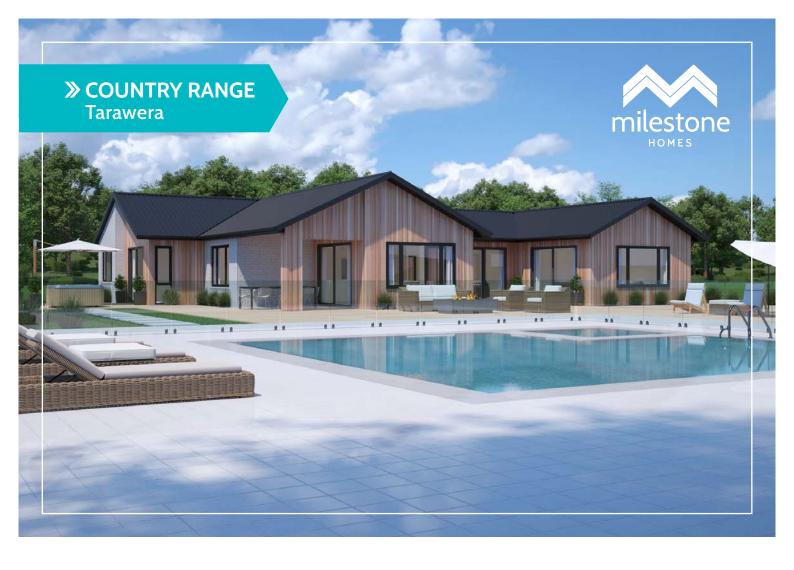

## **Tarawera**

Family-friendly and brimming with the essentials of modern life, the contemporary Tarawera floorplan delivers on comfort, convenience and good looks. With living areas opening to multiple sheltered outdoor spaces, the Tarawera creates the perfect environment to host friends and family, and relax and enjoy the lifestyle you've dreamed of.

## > COUNTRY RANGE Tarawera

Home Width 19.08m Home Length 23.86m Living Area 244.94m<sup>2</sup> Garage Area 46.38m²

**Total Floor Area** 

292.29m<sup>2</sup>