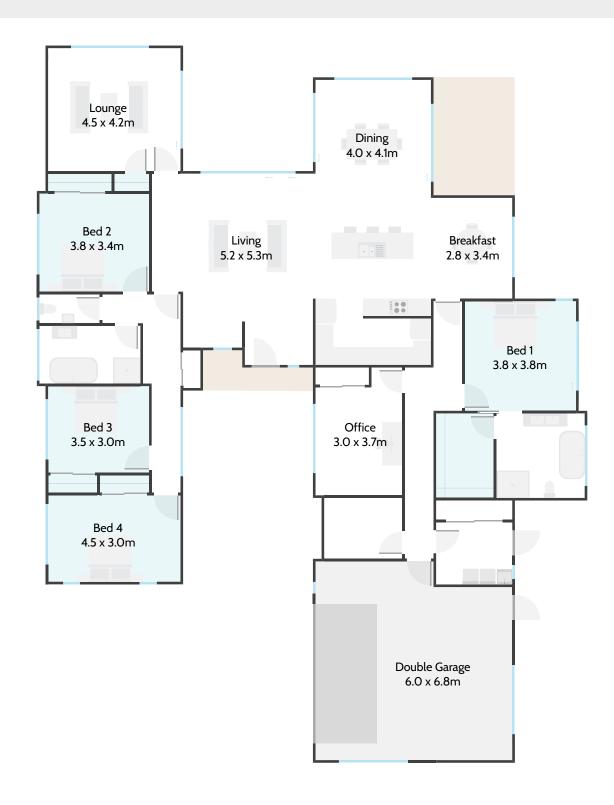

Comprising four generous bedrooms, two bathrooms and spacious interconnected living areas plus an office, the Tarawera promises space and flexibility.

## **Highlights:**

- Four generous double bedrooms
- Master bedroom with ensuite and walk-in wardrobe
- Separate lounge
- Work-from-home office
- Sheltered alfresco area
- Fully insulated double internal access garage.

## > COUNTRY RANGE Tarawera

Home Width 19.08m Home Length 23.86m Living Area 244.94m<sup>2</sup> Garage Area 46.38m²

**Total Floor Area** 

292.29m<sup>2</sup>