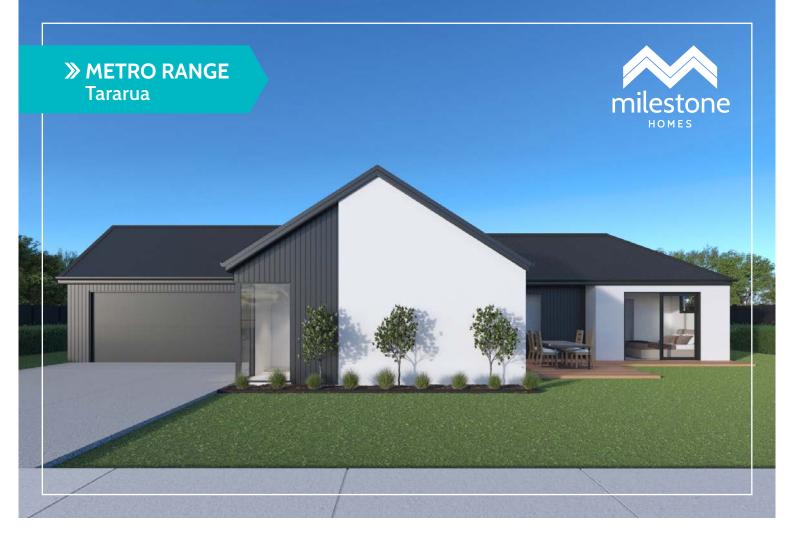

## Tararua

Sun and space define the contemporary Tararua home plan from the Metro Range. Designed for an easy flow to outdoor living, the Tararua floorplan delivers modern comfort and relaxed family living.

Comprising three bedrooms, two bathrooms and casual open plan living spaces, the Tararua home plan has a light and spacious feel contained within a compact 139m<sup>2</sup> footprint.

## **Highlights:**

- Master bedroom with ensuite and walk-in wardrobe
- Flexible open plan living
- Space-saver laundry conveniently placed in garage
- Double internal access garaging
- Garden access from master bedroom and living areas.