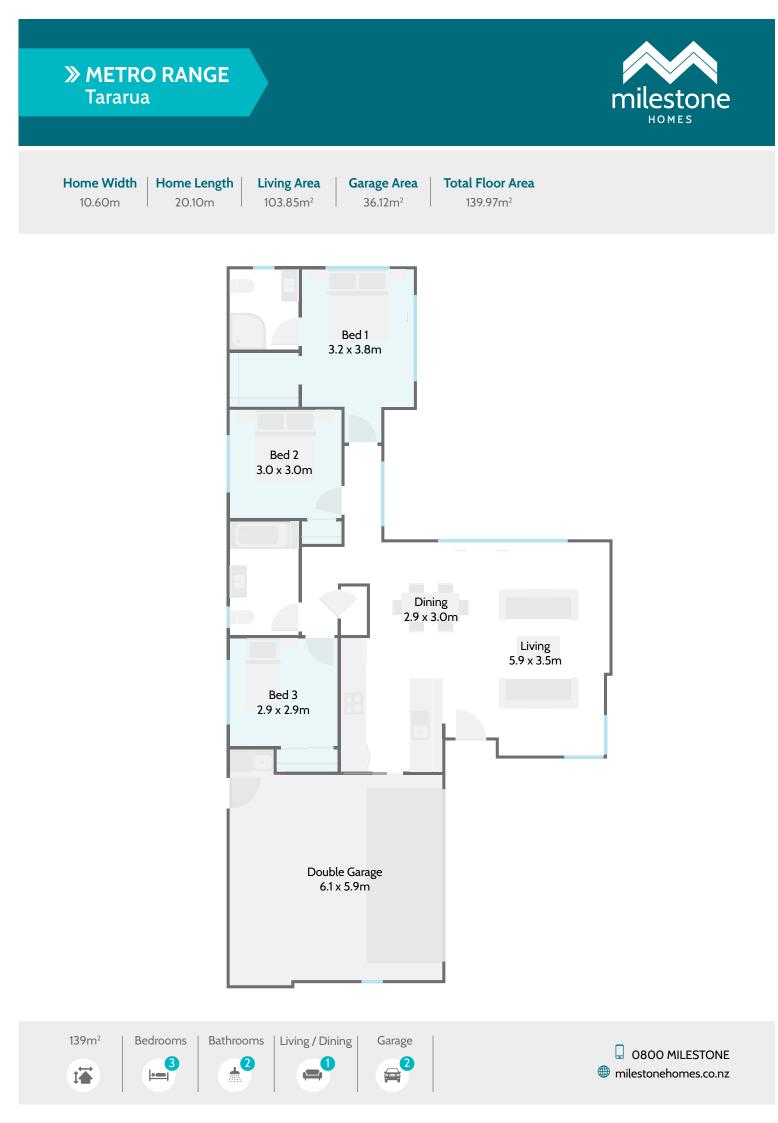

Comprising three bedrooms, two bathrooms and casual open plan living spaces, the Tararua home plan has a light and spacious feel contained within a compact 139m<sup>2</sup> footprint.

## **Highlights:**

- Master bedroom with ensuite and walk-in wardrobe
- Flexible open plan living
- Space-saver laundry conveniently placed in garage
- Double internal access garaging
- Garden access from master bedroom and living areas.

139m<sup>2</sup>

1