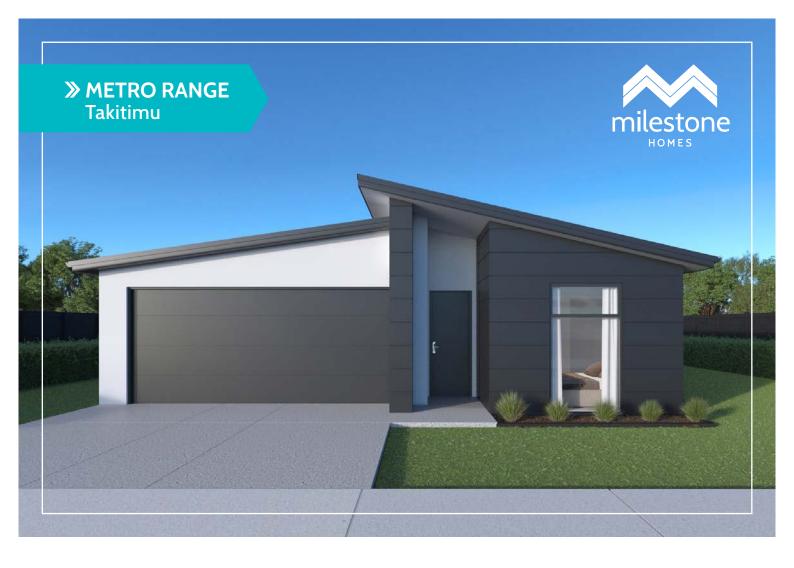

## **Takitimu**

Featuring a contemporary pitched roof and stylish exterior, the Takitimu home plan delivers on efficient use of space without compromise. With its cleverly designed compact layout and ample storage, the Takitimu is a great fit for young families, first home buyers or those looking to downsize and simplify.

Comprising three bedrooms, two bathrooms and open plan living connecting with the outdoors, the Takitimu floorplan creates a stylish home that delivers on the essentials of modern living.

## **Highlights:**

- Master bedroom with ensuite and walk-in wardrobe
- Family bathroom with separate toilet
- Generous storage
- Double internal access garaging
- Garden access from master bedroom and living areas.