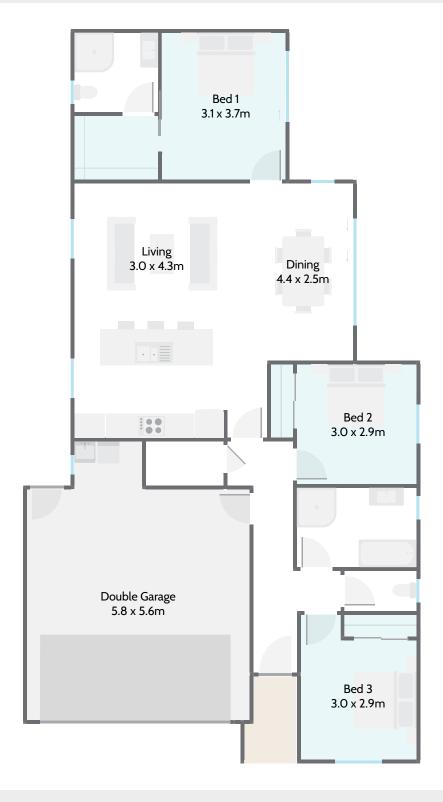

Comprising three bedrooms, two bathrooms and open plan living connecting with the outdoors, the Takitimu floorplan creates a stylish home that delivers on the essentials of modern living.

## **Highlights:**

- Master bedroom with ensuite and walk-in wardrobe
- Family bathroom with separate toilet
- Generous storage
- Double internal access garaging
- Garden access from master bedroom and living areas.

## **» METRO RANGE Takitimu**

**Home Width** 10.00m

Home Length 18.50m

**Living Area** 108.27m<sup>2</sup>

**Garage Area** 35.19m<sup>2</sup>

**Total Floor Area** 

143.46m<sup>2</sup>