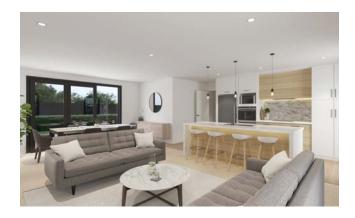

Comprising three bedrooms, two bathrooms and open plan living connecting with the outdoors, the Takitimu floorplan creates a stylish home that delivers on the essentials of modern living.

## **Highlights:**

- Master bedroom with ensuite and walk-in wardrobe
- Family bathroom with separate toilet
- Generous storage
- Double internal access garaging
- Garden access from master bedroom and living areas.