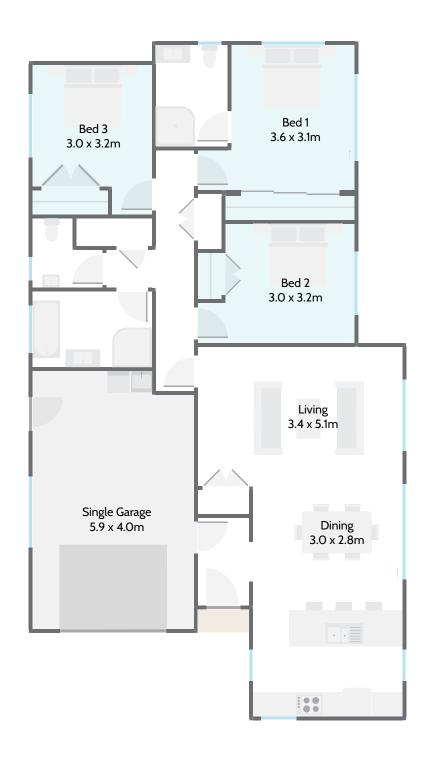

Comprising three bedrooms, two bathrooms and open plan living connecting with the outdoors, the Ruahine home plan creates a sleek, contemporary home suitable for narrow or smaller sections.

## Highlights:

- Three generous double bedrooms
- Master bedroom with ensuite and walk-in wardrobe
- Family bathroom plus separate toilet
- Generous storage
- Garden access from master bedroom and living areas.

## >> METRO RANGE Ruahine

**Home Width** 9.50m

Home Length 17.10m Living Area 112.68m<sup>2</sup> Garage Area 26.11m<sup>2</sup>

**Total Floor Area** 

138.79m<sup>2</sup>