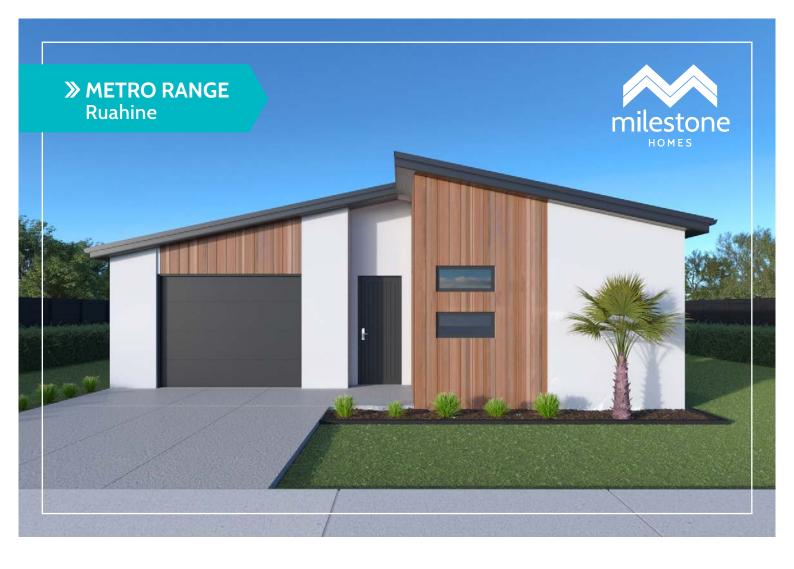

## Ruahine

Sporting a modern pitched roof and stylish exterior, the Ruahine home plan combines good looks with efficient use of space. With its cleverly designed compact layout, the Ruahine is a great fit for young families, first home buyers or those looking to downsize and simplify.

Comprising three bedrooms, two bathrooms and open plan living connecting with the outdoors, the Ruahine home plan creates a sleek, contemporary home suitable for narrow or smaller sections.

## >> METRO RANGE Ruahine

**Home Width** 9.50m

Home Length 17.10m Living Area 112.68m<sup>2</sup> Garage Area 26.11m<sup>2</sup>

**Total Floor Area** 

138.79m<sup>2</sup>